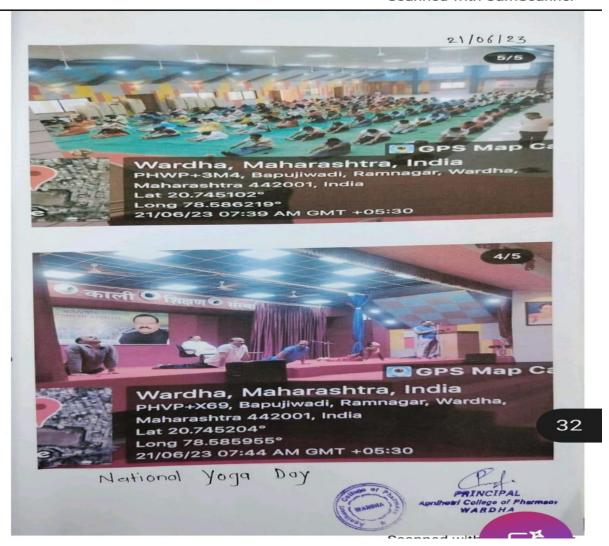

### **NSS ACTIVITIES**

Bapuji Wadi, Sindi (Meghe), Wardha-442 001 (M.S)

Scanned with CamScanner

Bapuji Wadi, Sindi (Meghe), Wardha-442 001 (M.S)

Bapuji Wadi, Sindi (Meghe), Wardha-442 001 (M.S)