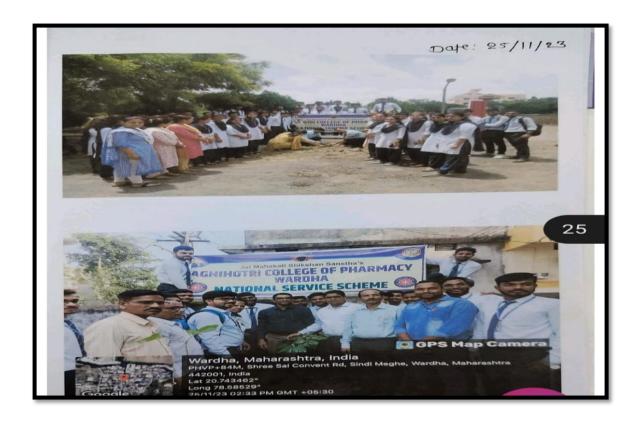

### **NSS ACTIVITIES**

Bapuji Wadi, Sindi (Meghe), Wardha-442 001 (M.S)

Scanned with CamScanner

Bapuji Wadi, Sindi (Meghe), Wardha-442 001 (M.S)

Bapuji Wadi, Sindi (Meghe), Wardha-442 001 (M.S)